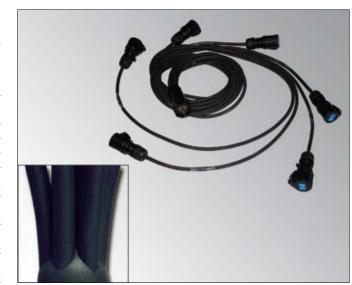

## Power Cord Splitter

The LKS "spiders" are break in/out connectors and can be supplied wired with  $6x2.5~\text{mm}^2$  cables in lengths of 1.5 or 2 m each. The 6 power cables can be terminated with any 16-20A / 100-240Vac sockets or plugs.

## Code

| BRIDP000302H1CL   | LKS19 female Break in/out 1.5m wired w/ 6x2.5mm² |
|-------------------|--------------------------------------------------|
| BRIDP000302H2CL   | LKS19 female Break in/out 2m wired w/ 6x2.5mm²   |
| BRODR000302H1CL   | LKS19 male Break in/out 1.5m wired w/ 6x2.5mm²   |
| BRODR000302H2CL   | LKS19 male Break in/out 2m wired w/ 6x2.5mm²     |
| BRIDPC1B00302H1CL | LKS19 female Break in/out 1.5m wired w/ 6x2.5mm² |
|                   | with 6 PCE 16A black                             |
| BRIDPC1B00302H2CL | LKS19 female Break in/out 2m wired w/ 6x2.5mm²   |
|                   | with 6 PCE 16A black                             |
| BRODRC1B00302H1CL | LKS19 male Break in/out 1.5m wired w/ 6x2.5mm²   |
|                   | with 6 PCE 16A black                             |
| BRODRC1B00302H2CL | LKS19 male Break in/out 2m wired w/ 6x2.5mm²     |
|                   | with 6 PCE 16A black                             |