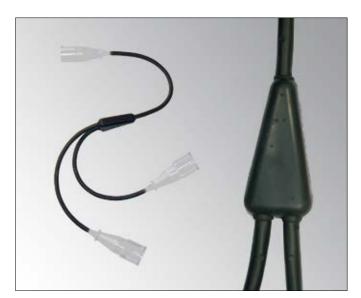

Cord splitter manufactured with 2.5 mm $^2$  H07 RN-F rubber cable overall length 1 meter, (any length can be supplied too), featuring bare ends or wired with any 16-32A / 100-240Vac sockets or plugs.

## Code

| SPY2 15 055/055    | Y-Cord 16A splitter 1.5mm <sup>2</sup> H07RNF (1x55+2x55)   |
|--------------------|-------------------------------------------------------------|
| SPY2 15 100/150    | Y-Cord 16A splitter 1.5mm <sup>2</sup> H07RNF (1x100+2x150) |
| SPY2 25 055/055    | Y-Cord 32A splitter 2.5mm <sup>2</sup> H07RNF (1x55+2x55)   |
| SPY2 25 100/150    | Y-Cord 32A splitter 2.5mm <sup>2</sup> H07RNF (1x100+2x150) |
| SPY3 25 055/055    | 3-Cord 32A splitter 2.5mm <sup>2</sup> H07RNF (1x55+3x55)   |
| SPY2 15 16 055/055 | Y-Cord 16A splitter wired H07RNF (1x55+2x55)                |
| SPY2 25 16 055/055 | Y-Cord 32A splitter wired H07RNF (1x55+2x55)                |
|                    |                                                             |