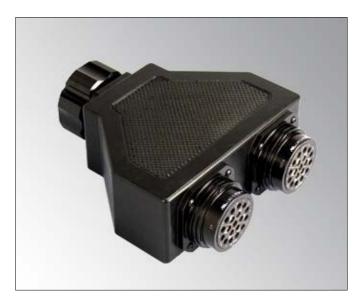

A robust thermolene case supplied in two versions: complete with an incoming LKS male connector 19 pin plug and 2 LKS female connectors 19 pin sockets or with an incoming LKS female connector and one male plus one female outgoing connectors.

## Code

| LKS SPY 19M | Splitter moulding male/2 female LKS connectors      |
|-------------|-----------------------------------------------------|
| LKS SPY 19F | Splitter moulding female/female-male LKS connectors |